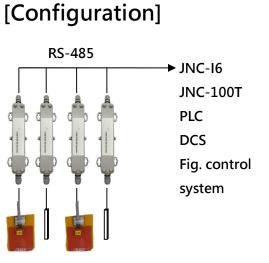

[Applications] Applied to temperature monitoring for bus, multiple sites, long-distance data collection,

and add on 4-20mA sensors to RS-485 communication