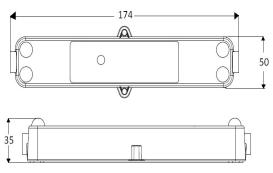

[Dimensions] mm

- With PT-100 or 4-20mA input, and RS-485 output
- Waterproof grade IP65

JN (

- Conveniently install and connect in parallel for wide range in total length of 2KM, expand to maximum 255pcs connection
- Small in size, no need for locating it to a fixed position
- With RS-485 connection, all 4-20mA sensors upgrade to communication enable

## [Specifications]

| Power                  | 24VDC ±10%, power consumption 0.1A |                                         |
|------------------------|------------------------------------|-----------------------------------------|
| Environment            | Operating temp                     | -20°C~80°C, 100%RH non-condensing       |
|                        | Storage temp                       | -30°C~90°C, 100%RH non-condensing       |
| Communication          | Interface                          | RS-485 ModBus RTU                       |
|                        | Software                           | Offset $\$ Gain $\$ ID $\$ TAG Name $\$ |
|                        |                                    | Range · Unit                            |
|                        | Baud rate                          | 9,600~115,200                           |
| Signal                 | Input                              | 1 point                                 |
|                        | Signal input                       | PT100 \ 4-20mA                          |
|                        | PT100                              |                                         |
|                        | measuring                          | -100~300°C                              |
|                        | range                              |                                         |
|                        | Resolution                         | 12 Bit                                  |
|                        | Accuracy                           | ±0.3°C                                  |
|                        | Offset                             | ±0.06%                                  |
| Physical<br>conditions | Dimension(mm)                      | 174 x 50 x 35 (W x H x D)               |
|                        | Weight                             | < 0.10kg                                |
|                        | Housing                            | ABS                                     |
|                        | material                           |                                         |
|                        | Weathering                         | IP65                                    |
|                        | grade                              |                                         |